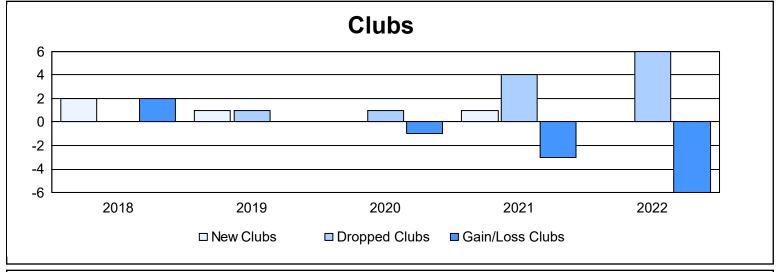

District LA 1 As of June 2022 Cumulative

| Year      | New<br>Clubs | Dropped<br>Clubs | Gain/<br>Loss<br>Clubs | New<br>Members | Charter<br>Members | Reinstate<br>Members | Transfer<br>Members | Total<br>Member<br>Added | Total<br>Members<br>Dropped | Gain/<br>Loss<br>Members |
|-----------|--------------|------------------|------------------------|----------------|--------------------|----------------------|---------------------|--------------------------|-----------------------------|--------------------------|
| 2017-2018 | 2            | 0                | 2                      | 99             | 47                 | 47                   | 2                   | 195                      | 205                         | -10                      |
| 2018-2019 | 1            | 1                | 0                      | 79             | 25                 | 15                   | 16                  | 135                      | 195                         | -60                      |
| 2019-2020 | 0            | 1                | -1                     | 33             | 3                  | 19                   | 2                   | 57                       | 120                         | -63                      |
| 2020-2021 | 1            | 4                | -3                     | 85             | 25                 | 1                    | 6                   | 117                      | 155                         | -38                      |
| 2021-2022 | 0            | 6                | -6                     | 46             | 2                  | 14                   | 1                   | 63                       | 211                         | -148                     |
| Average   | 1            | 2                | -2                     | 68             | 20                 | 19                   | 5                   | 113                      | 177                         | -64                      |